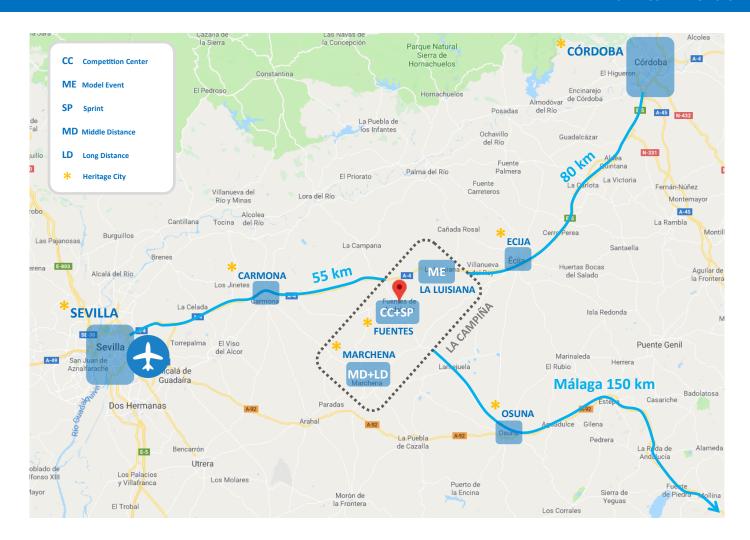

Located in the center of these three municipalities, the Via Verde de la Campiña is an old road of railroad connecting Cordoba to Marchena with a total length of 91km. Landscapes with moderate unevenness of the countryside and its complex network of roads makes it idyllic for the practice of MTBO.

The area is perfectly communicated, being located only 35 minutes by car from Seville, 40 minutes from Cordoba and 1h30 from Málaga with its free highways. Seville and Malaga have airports with national and international flights to all countries of Europe.

#### See you soon!

AIRPORTS SEVILLE 55 Km / MALAGA 150 Km

FASTROADS A4 FREE TO SEVILLE 55 Km

A4 FREE TO CORDOBA 80 Km

A45+A92 FREE TO MALAGA 150 Km

BUS TRANSPORT BUS FROM SEVILLE "PLAZA DE ARMAS" TO LA LUISIANA 45mn

**BUS FROM LA LUISIANA TO FUENTES DE AND. 15mn** 