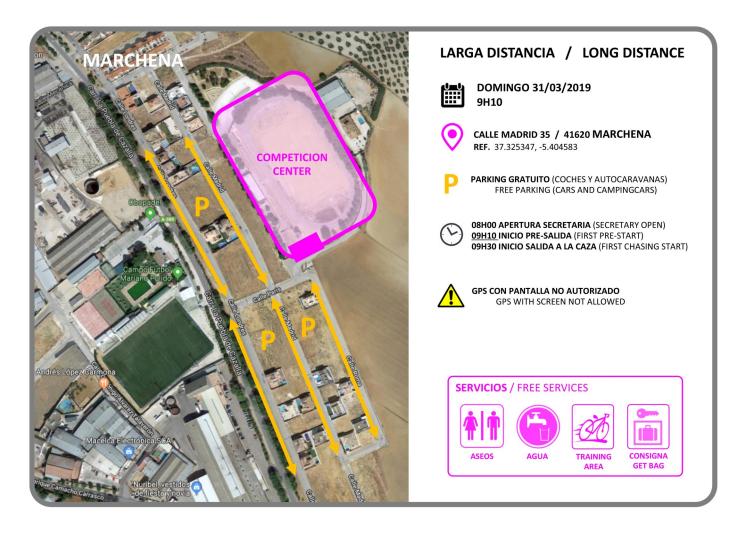

#### MIDDLE DISTANCE AND LONG DISTANCE

**RULE: ISMTBO** 

**SCALE:** MEDIA DISTANCIA: 1: 15000

**LONG DISTANCE: 1:20000** 

**EQUIDISTANCE:** 5 METERS FOR BOTH

**HALF PENDING: 2%** 

**LOCATION:** MARCHENA (SEVILLE)

Map of 40 km2 with extensive network of roads.

The environment is composed of agricultural farms of cereals and olive groves, as well as small cores of grouped houses and great profusion of isolated building, which cause that there a lot of fences. In general it is a fairly flat area, with the ppresence of some very short section with greater slope in very pecific points.

The cyclability is very hight because what predominate are wide roads, which together with the extension of the roads can facilitate high speeds.

**Network of roads:** The paths of goof cyclability (symbol 832) with the presence of some main tracks (831) predonimate. In the cases that low ciclability is mainly due to broken roads by passing agricultural machinery or sand áreas.

#### **IMPORTANT NOTES**

- **1–** Due to the type of terrain, in case of intense rains in the days leading up to the conmpetition, the ciclability can be reduced by one or two levels, as it is a terrain prone to mude formation.
- **2** Due to the agricultural activity we can find road markings of the passage of the machinery for crops, as well as plowed or not. A priori the crops are **NOT CYCLA-BLE ZONE**, as well as we indicate that this type of machinery brands, unless they are cosntant, have not been mapped.
- **3** In the case of areas between crops in which good ciclability or presence/traces of roads of little use have been estimated, of variable cyclability, but constant in time the **orange color has been used (839.2).**
- **4** Transit of vehicles: Scarce, mostly agricultural vehicles.

ABSOLUTE RESPECT FOR AGRICULTURAL PLANTATIONS AND ITS EQUIPMENT IS REQUESTED, AVOIDING CYCLING OUT OF ROADS OR DETERMINED AREAS AS CYCLABLE.

**SYMBOL 832** 

839.2