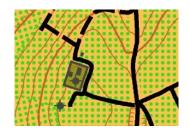

#### MIDDLE DISTANCE AND LONG DISTANCE

**RULE: ISMTBO** 

**SCALE:** MEDIA DISTANCIA: 1: 15000

**LONG DISTANCE: 1:20000** 

**EQUIDISTANCE:** 5 METERS FOR BOTH

**HALF PENDING: 2%** 

**LOCATION:** MARCHENA (SEVILLE)

Map of 40 km2 with extensive network of roads.

The environment is composed of agricultural farms of cereals and olive groves, as well as small cores of grouped houses and great profusion of isolated building, which cause that there a lot of fences. In general it is a fairly flat area, with the ppresence of some very short section with greater slope in very pecific points.

The cyclability is very hight because what predominate are wide roads, which together with the extension of the roads can facilitate high speeds.

**Network of roads:** The paths of goof cyclability (symbol 832) with the presence of some main tracks (831) predonimate. In the cases that low ciclability is mainly due to broken roads by passing agricultural machinery or sand áreas.