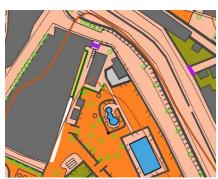

#### **SPRINT**

**RULE ISSOM adapted to MTBO** 

**SCALE:** 1:4000

**EQUIDISTANCE: 2 METROS** 

**HALF PENDING:** 3,6%

**LOCATION:** FUENTES DE ANDALUCÍA (SEVILLE)

100% urban map, where alternating asphalting and cobbled areas with optimal cyclability. Broad Street width, with few narrow áreas, presenting corners with long streets.

There is only one road cut to the competition properly expressed in the map and controlled during the course by judges and volunteers.