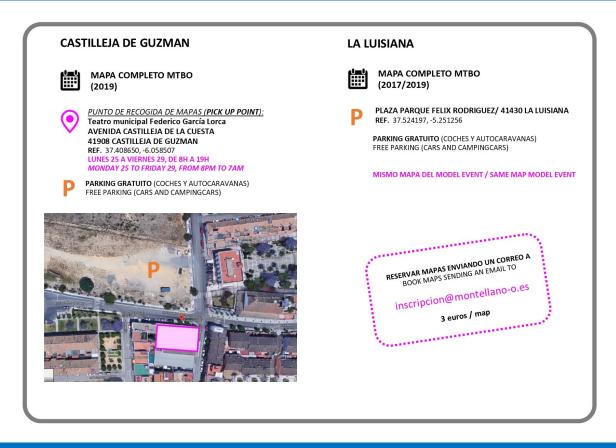

#### MTBO TRAINING MAPS

II TROFEO VÍA VERDE DE LA CAMPIÑA I LE - I LA - II WMS - I YGS MTBO 2019

Before and after event:

MTBO training map close to **Castillera de Guzman, Seville** (map from november 2018)

3 euros

After event:

MTBO training map La Luisiana (full map from 2017/2019)

3 euros

Reserve your maps sending an email at inscripcion@montellano-o.es (before 23/03)