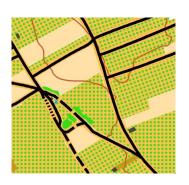

#### **SPRINT**

**RULE ISSOM adapted to MTBO** 

**SCALE:** 1:4000

**EQUIDISTANCE: 2 METROS** 

**HALF PENDING:** 3,6%

**LOCATION:** FUENTES DE ANDALUCÍA (SEVILLE)

100% urban map, where alternating asphalting and cobbled areas with optimal cyclability. Broad Street width, with few narrow áreas, presenting corners with long streets.

There is only one road cut to the competition properly expressed in the map and controlled during the course by judges and volunteers.

#### **SPECIAL SYMBOLS:**

ESCALERAS/STAIRS SETOS/HEDGES PASO BAJO EDIFICIOS/CANOPY MOBILIARIO URBANO/ URBAN ITEMS

#### **REMEMBER:**

CROSS: Forbidden to pass from this point

SHORT LINE: There is an obstacle, but you can pass, for example a

chain that cross the road (you can pass it up or down)

**ZIGZAG OR GRATED: Prohibited areas** 