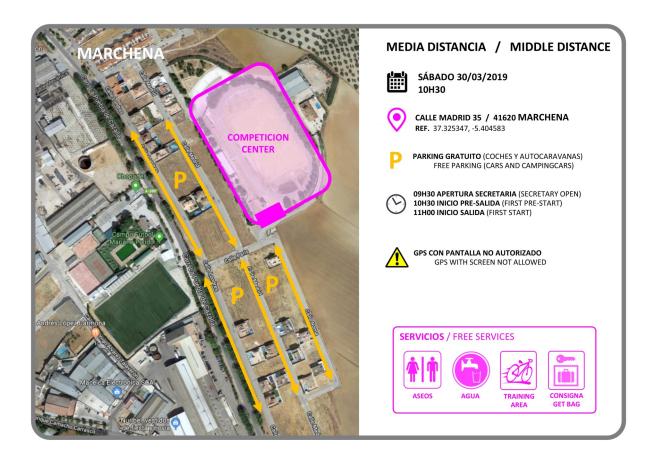

#### MIDDLE DISTANCE AND LONG DISTANCE

**RULE: ISMTBO** 

**SCALE:** MEDIA DISTANCIA: 1: 15000

**LONG DISTANCE: 1:20000** 

**EQUIDISTANCE:** 5 METERS FOR BOTH

**HALF PENDING: 2%** 

**LOCATION:** MARCHENA (SEVILLE)

Map of 40 km2 with extensive network of roads.

The environment is composed of agricultural farms of cereals and olive groves, as well as small cores of grouped houses and great profusion of isolated building, which cause that there a lot of fences. In general it is a fairly flat area, with the ppresence of some very short section with greater slope in very pecific points.

The cyclability is very hight because what predominate are wide roads, which together with the extension of the roads can facilitate high speeds.

**Network of roads:** The paths of goof cyclability (symbol 832) with the presence of some main tracks (831) predonimate. In the cases that low ciclability is mainly due to broken roads by passing agricultural machinery or sand áreas.