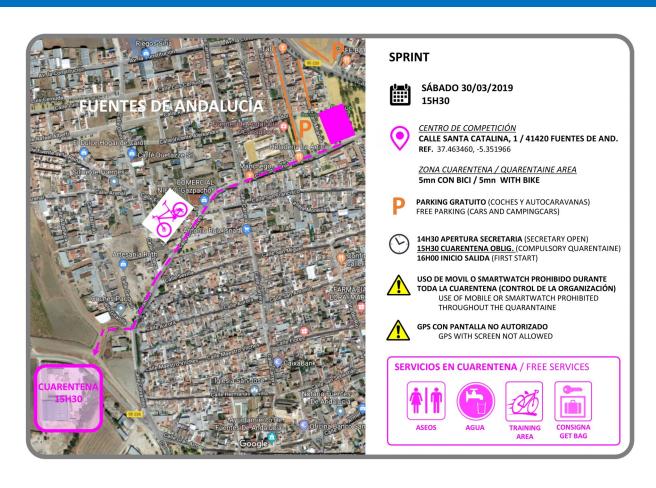

#### **SPRINT**

**RULE ISSOM adapted to MTBO** 

**SCALE:** 1:4000

**EQUIDISTANCE: 2 METROS** 

**HALF PENDING:** 3,6%

**LOCATION:** FUENTES DE ANDALUCÍA (SEVILLE)

100% urban map, where alternating asphalting and cobbled areas with optimal cyclability. Broad Street width, with few narrow áreas, presenting corners with long streets.

There is only one road cut to the competition properly expressed in the map and controlled during the course by judges and volunteers.

#### **ORGANIZATION SPRINT**

II TROFEO VÍA VERDE DE LA CAMPIÑA I LE - I LA - II WMS - I YGS MTBO 2019