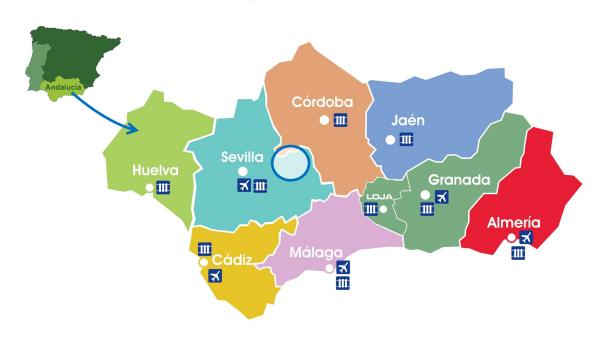

Located in the center of these three municipalities, the Via Verde de la Campiña is an old road of railroad connecting Cordoba to Marchena with a total length of 91km. Landscapes with moderate unevenness of the countryside and its complex network of roads makes it idyllic for the practice of MTBO.

The area is perfectly communicated, being located only 35 minutes by car from Seville, 40 minutes from Cordoba and 1h30 from Málaga with its free highways. Seville and Malaga have airports with national and international flights to all countries of Europe.