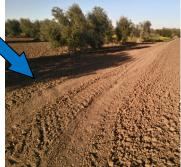

Map of 40 km2 with extensive network of roads.

The environment is composed of agricultural farms of cereals and olive groves, as well as small cores of grouped houses and great profusion of isolated building, which cause that there a lot of fences. In general it is a fairly flat area, with the ppresence of some very short section with greater slope in very pecific points.

The cyclability is very hight because what predominate are wide roads, which together with the extension of the roads can facilitate high speeds.

**Network of roads:** The paths of goof cyclability (symbol 832) with the presence of some main tracks (831) predonimate. In the cases that low ciclability is mainly due to broken roads by passing agricultural machinery or sand áreas.

#### **IMPORTANT NOTES**

- **1–** Due to the type of terrain, in case of intense rains in the days leading up to the conmpetition, the ciclability can be reduced by one or two levels, as it is a terrain prone to mude formation.
- **2** Due to the agricultural activity we can find road markings of the passage of the machinery for crops, as well as plowed or not. A priori the crops are **NOT CYCLA-BLE ZONE**, as well as we indicate that this type of machinery brands, unless they are cosntant, have not been mapped.
- **3** In the case of areas between crops in which good ciclability or presence/traces of roads of little use have been estimated, of variable cyclability, but constant in time the **orange color has been used (839.2).**
- **4** Transit of vehicles: Scarce, mostly agricultural vehicles.