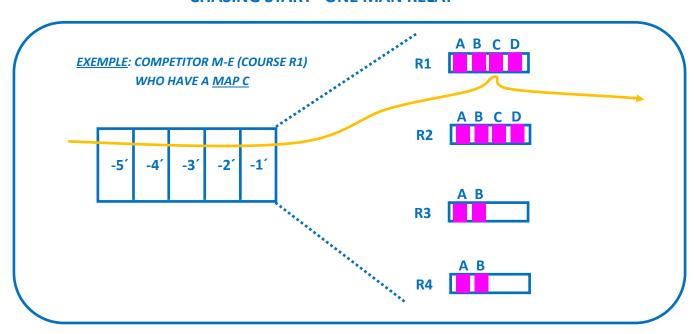

#### INFORMACIÓN DETALLADA PARA LA SALIDA A LA CAZA "ONE MAN RELAY"

(primera vez que se organiza en España en carrera MTBO de Liga Nacional)

**1- The departure time** of each competitor will be determined taking into account their difference, in minutes and seconds, with respect to the first of their category in the average middle distance + sprint. This will be done with all competitors that have a difference of up to 30 minutes with respect to the first classified in its category. After 30 minutes from the start of the first runner of each of the categories, the runners who remain to start will do so at 1-minute intervals.

**Exemple:** An "A" runner from M-E in Saturday's race was 10 minutes and 28 seconds winner in this category. The first M-E runner on Sunday will leave at 10:00 and the "A" runner will depart at 10:10:28

- **2- The starting time** will be displayed on the Hard Ground and website of the Montellano-O club from 9:00 p.m. the previous day. The start time will be available in the competition area from 8:00 on the day of competition.
- **3-** The entrance of the competitor to the start area will be 5 minutes before its hour of beginning of the race. Any runner who arrives late to the departure area should notify the organization and make use of the specific street for late departures. No changes of time are allowed for any circumstance.
- **4- The race is "one man relay"**: Each course will have variations allowing to ensure fair play in the race. Upon entering the minute -5 the organization will inform the competitor of its map number (A, B, C or D)
- 5- It is the runner's responsibility to take the correct map, assigned by the organization in the area -5'