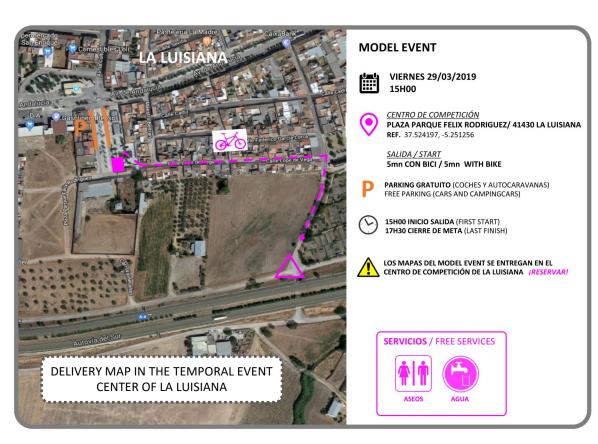

#### **MODEL EVENT**

La Luisiana Fryday 29/03 - First start at 15:00 - Closing event at 17:00 Short training race with standardized control. Without SportIdent timing.

**ENTRY FEES 2 EUROS** (insurance included)

#### ORGANIZATION MODEL EVENT

II TROFEO VÍA VERDE DE LA CAMPIÑA I LE - I LA - II WMS - I YGS MTBO 2019

FOR THOSE WHO START THIS SPORT WE RECOMMEND TO PARTICIPATE IN THE MODEL EVENT

IT IS A TRAINING COURSE WITHOUT A TIMELINE

IDEAL TO UNDERSTAND THE SYMBOLOGY AND PRACTICE THE ORIENTATION OF THE MAP