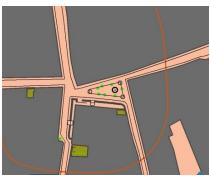

#### DOUBLE SPORTIDENT CONTROL POINT IN THE LONG DISTANCE RACE - IMPORTANT

To prevent accidents the organisation decided to put two identical control points at points with a high passing rate. The two identical control points will be on oppisite sides of the path within 3m of each other.