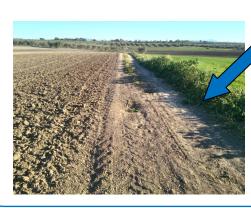

Map of 40 km2 with extensive network of roads.

The environment is composed of agricultural farms of cereals and olive groves, as well as small cores of grouped houses and great profusion of isolated building, which cause that there a lot of fences. In general it is a fairly flat area, with the ppresence of some very short section with greater slope in very pecific points.

The cyclability is very hight because what predominate are wide roads, which together with the extension of the roads can facilitate high speeds.

**Network of roads:** The paths of goof cyclability (symbol 832) with the presence of some main tracks (831) predonimate. In the cases that low ciclability is mainly due to broken roads by passing agricultural machinery or sand áreas.

#### **IMPORTANT NOTES**

- **1–** Due to the type of terrain, in case of intense rains in the days leading up to the conmpetition, the ciclability can be reduced by one or two levels, as it is a terrain prone to mude formation.
- **2** Due to the agricultural activity we can find road markings of the passage of the machinery for crops, as well as plowed or not. A priori the crops are **NOT CYCLA-BLE ZONE**, as well as we indicate that this type of machinery brands, unless they are cosntant, have not been mapped.
- **3** In the case of areas between crops in which good ciclability or presence/traces of roads of little use have been estimated, of variable cyclability, but constant in time the **orange color has been used (839.2).**
- **4** Transit of vehicles: Scarce, mostly agricultural vehicles.